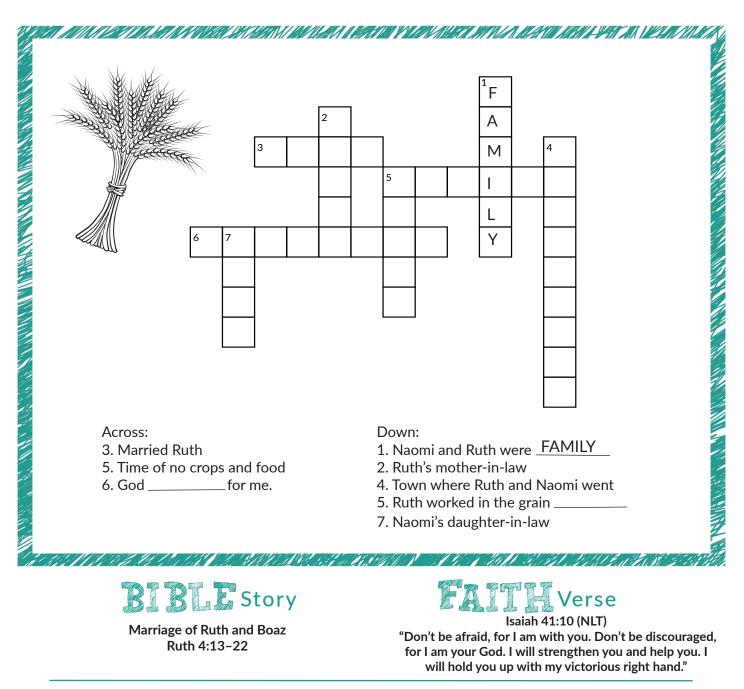

Name:

**Instructions:** Complete the crossword.

Family Devotions: Family Devotions for this session can be found on the Bible Engagement Project app.